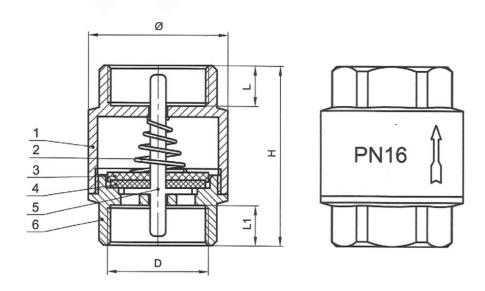

## **Material List & Dimensions Table**

| No | Part     | Material                              |  |  |
|----|----------|---------------------------------------|--|--|
| 1  | Body     | CuZn40Pb2 /CW617N Forged Brass        |  |  |
| 2  | Spring   | X12CrNi18 8 / AISI302 Stainless Steel |  |  |
| 3  | Washer   | ABS                                   |  |  |
| 4  | Washer   | NBR                                   |  |  |
| 5  | Stopcock | ABS                                   |  |  |
| 6  | Bonnet   | CuZn40Pb2 /CW617N Forged Brass        |  |  |

| Ø(mm) | D      | L    | L1   | Н    | DN |
|-------|--------|------|------|------|----|
| 33    | 1/2″   | 12.5 | 12   | 45   | 15 |
| 40    | 3/4"   | 14   | 14   | 49   | 20 |
| 45.5  | 1″     | 14.5 | 12.5 | 56.5 | 25 |
| 57.5  | 1 1/4" | 17.5 | 16   | 60   | 32 |
| 64.5  | 1 ½"   | 18   | 17   | 70.5 | 40 |
| 80    | 2"     | 20   | 17.5 | 75.5 | 50 |