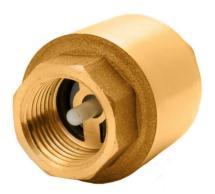

## **Product Description**

TVN V704 spring-loaded check valve is used in tank systems to prevent backflow contamination. These are great for tank systems that are linked with mains water. Brass inline spring check valves are commonly used to prevent backflow contamination for through pressure pipes in a variety of applications.

A possible application where a brass inline spring check valve could be used is where there is a tank system linked with mains water that must be prevented from becoming contaminated. Brass inline spring check valves are suitable to both residential and industrial applications. The check valve includes female connections.