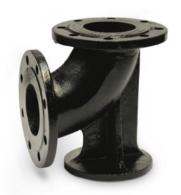

## **Product Description**

V556 N-Part is the supporting part for both above & underground fire hydrants to the connection of the water main. It maintains 90C connection to the pipeline and in addition supports the hydrants to stay fixed on their installed point with inbuilt duck foot shape design. Available in Cast Iron or Ductile material.