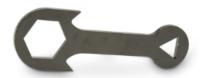

V557 Hydrant Key is the operation element for above ground hydrants to open and close when needed. Available is steel or cast iron material.

N Part

| DN (mm.) | D   | K   | d   | Ø lxn | f | b  | H1  |
|----------|-----|-----|-----|-------|---|----|-----|
| 80       | 200 | 160 | 132 | 19x8  | 3 | 22 | 260 |
| 100      | 220 | 180 | 156 | 19x8  | 3 | 24 | 260 |

Hydrant key