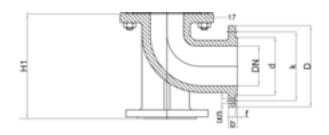

## **Product Description**

V556 N-Part is the supporting part for both above & underground fire hydrants to the connection of the water main. It maintains 90C connection to the pipeline and in addition supports the hydrants to stay fixed on their installed point with inbuilt duck foot shape design. Available in Cast Iron or Ductile material.

V557 Hydrant Key is the operation element for above ground hydrants to open and close when needed. Available is steel or cast iron material.

N Part

| DN (mm.) | D   | K   | d   | Ø lxn | f | b  | H1  |
|----------|-----|-----|-----|-------|---|----|-----|
| 80       | 200 | 160 | 132 | 19x8  | 3 | 22 | 260 |
| 100      | 220 | 180 | 156 | 19x8  | 3 | 24 | 260 |