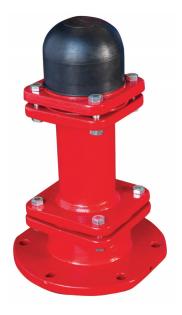

### **Product Description**

VALVE & PIPING COMPANY

TVN V555 Russian Type Fire Hydrants are the inevitable safety equipments in our daily lives that can be considered as one of the colleague of fire fighters in order to retrieve water from the main water line. It provides water to firefighting crew at any possible moment to act rapidly. They can be found widely around our living environment including factories, warehouses, industrial buildings, residential buildings, airports, harbors, military areas, parks and where there is fire risk.

#### **Product Features**

- Designed and manufactured according to GOST 8220-85 Russian standard
- All inner and outer ductile iron surfaces and column pipes are coated with electrostatic powder epoxy where this coating material is of hygienic type
- They are located underground with a vertical shape and its cover for acess is located over the ground
- Have one water outlet
- Easy to operate with T-key through the operation cap located on top of the hydrant
- Compact and lightweight
- Different height variations are available