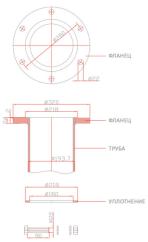

#### **Material List & Dimensions Table**

МОНТАЖНЫЕ ЭЛЕМЕНТЫ

| No | Part    | Material             |
|----|---------|----------------------|
| 1  | Body    | EN-GJL-250 Cast Iron |
| 2  | Stem    | AISI 420             |
| 3  | Sealing | EPDM                 |
| 4  | Coating | Powder Epoxy         |