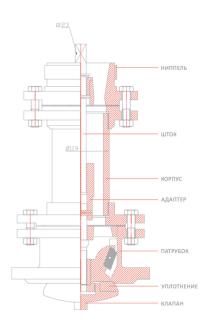

#### **Material List & Dimensions Table**

МОНТАЖНЫЕ ЭЛЕМЕНТЫ

| No | Part    | Material             |
|----|---------|----------------------|
| 1  | Body    | EN-GJL-250 Cast Iron |
| 2  | Stem    | AISI 420             |
| 3  | Sealing | EPDM                 |
| 4  | Coating | Powder Epoxy         |