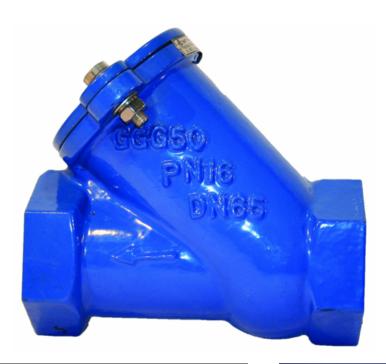

## **Product Description**

TVN V205 Threaded Ball Valve is the main stream product type for the waste-water industry. Internal and ball structure enables, non-stop functioning with media with particles. The ball does not block the flow during the operation.

### **Application Range**

- Waste water and sewage applications
- Non-potable water
- Industrial applications

#### **Product Features**

- Self-cleaning and full bore structure ensures the continuous operation.
- The smooth body provides full flow with low pressure loss.
- Eliminates the risk of impurities getting stuck on the ball.
- Compact design maintains easier installation.
- Body and cover made of ductile iron with internal and external epoxy coating.
- Easy and quick disassembling cover.
- Horizontal and vertical installation.
- Flange connections according to EN1092-2/ISO 7005-2.
- Hydrostatic test pressure 1.1 x PN (PN 16 = 17.6 bar); body = 1.5 x PN (PN 16 = 24 bar) according to EN 12266-1.