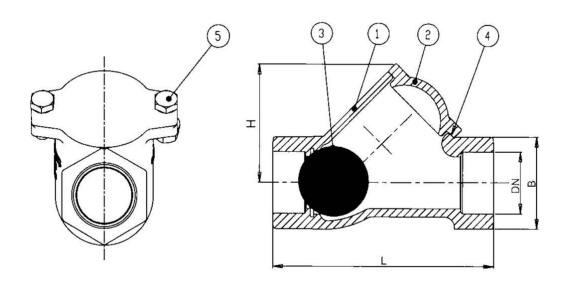

#### **Material List & Dimensions Table**

| ltem | Part Name        | Material        |  |
|------|------------------|-----------------|--|
| 1    | Body             | Ductile Iron    |  |
| 2    | Bonnet           | Ductile Iron    |  |
| 3    | Ball             | Steel+NBR       |  |
|      | Ddll             | Steel+EPDM      |  |
| 4    | Bonnet<br>Gasket | NBR             |  |
|      |                  | EPDM            |  |
| 5    | Bolting          | Stainless Steel |  |

| Size | _   | В   | Ξ   | Weight<br>(kg) |
|------|-----|-----|-----|----------------|
| DN32 | 135 | 50  | 72  | 2              |
| DN40 | 145 | 60  | 85  | 2              |
| DN50 | 175 | 70  | 100 | 3              |
| DN65 | 200 | 90  | 125 | 5              |
| DN80 | 248 | 108 | 160 | 7.5            |